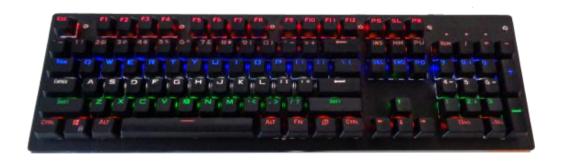

**GAMMEC BRAND** 

**KEYBOARDS CATEGORY** 

CODE **XBLABF** 8058772932809 **GTIN** 

**TITLE** GAMMEC MECHANICAL KEYBOARD ROWS BLUE SWITCHES

NAME **GAMMEC XBLADE** 

**IMAGES** 

## DESCRIPTION

The Gammec XBLADE is a mechanical keyboard, with single LEDs with

different colors for files, programmable.

The XBLADE has 8 on / off profiles already programmed and another 2 programmable on / off, and has 9 different backlight lighting effects. It also has gaming and multimedia functions and separate backlight

settings for speed and intensity. It is available in 2 versions with blue (with

click) and red (without click and fast) switches.

The RGB LED version is also available.

**COLOR** Black **NET WEIGHT** 850 grams

for single button with colored files BACKLIGHTING

**BACKLIGHT EFFECTS** 9 different

**BACKLIGHT ADJUSTMENTS** For speed and intensity

8 for led on / off PREPROGRAMMED PROFILES PROGRAMMABLE PROFILES 2 for led on / off